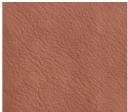

## **TOMASSINI**ARREDAMENTI

## **Specifiche Tecniche**

Project: Tomassini Arredamenti Display

Item: Sofa Qty: 1

Name: Extrasoft

Description&Finish: Modular sofa covered in leather, composed of:

n.3 Backrest cm 94x51x63h; n.3 Base cm 94x68x35h; n.2 Armrest cm 120x51x46h.

Included no.3 loose cushions cm 50x50.

Dimension: Cm 384x120x63h

Manufacturer: Living Divani

Additional specification: Fillings and coverings are in accordance with Italian regulations. Any

fireproofing or other treatment required by law in other countries must be requested upon ordering and is the responsibility of the final customer.

Sample / Image Reference (Main Picture is indicative)

Note:





Rust leather