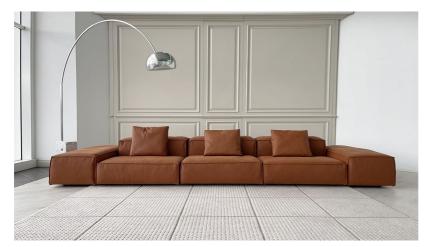

## **Specifiche Tecniche**

Project: Tomassini Arredamenti Display

Item: Sofa Qty: 1

Name: Extrasoft

Description&Finish: Modular sofa covered in leather, composed of:

n.3 Backrest cm 94x51x63h; n.3 Base cm 94x68x35h; n.2 Armrest cm 120x51x46h.

Included no.3 loose cushions cm 50x50.

Dimension: Cm 384x120x63h

Manufacturer: Living Divani

Additional specification: Fillings and coverings are in accordance with Italian regulations. Any

fireproofing or other treatment required by law in other countries must be requested upon ordering and is the responsibility of the final customer.