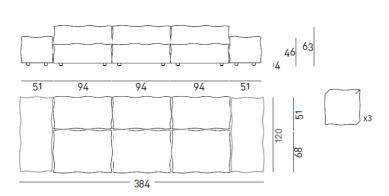

## **Specifiche Tecniche**

Project: Tomassini Arredamenti Display

Item: Sofa Qty: 1

Name: Extrasoft

Description&Finish: Modular sofa covered in leather, composed of:

n.3 Backrest cm 94x51x63h; n.3 Base cm 94x68x35h; n.2 Armrest cm 120x51x46h.

Included no.3 loose cushions cm 50x50.

Dimension: Cm 384x120x63h

Manufacturer: Living Divani

Additional specification: Fillings and coverings are in accordance with Italian regulations. Any

fireproofing or other treatment required by law in other countries must be requested upon ordering and is the responsibility of the final customer.